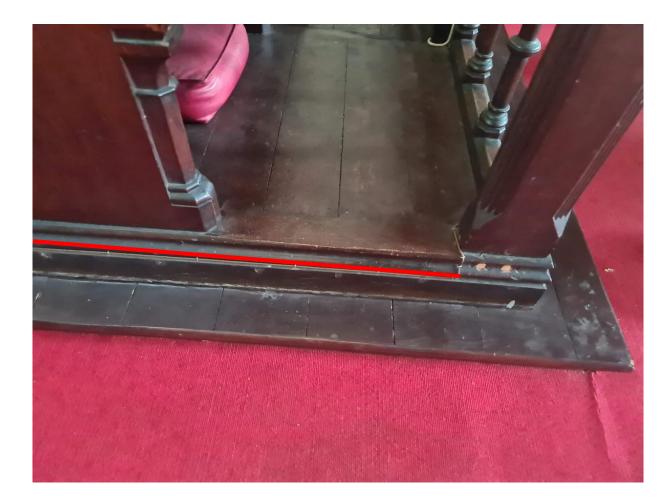

## CABLE 2– POWER TO SCREEN [BLACK CABLE]

practical

audio visual

CABLE FOLLOWS DETAIL IN THE CORNER AND EXISTING CABLES FOR MOST THE RUN

## CABLE 3– HDMI CONNECTION TO PROJECTOR FROM FRONT

practical

audio visual

CABLE FOLLOWS DETAIL IN THE CORNER AND EXISTING CABLES FOR MOST THE RUN