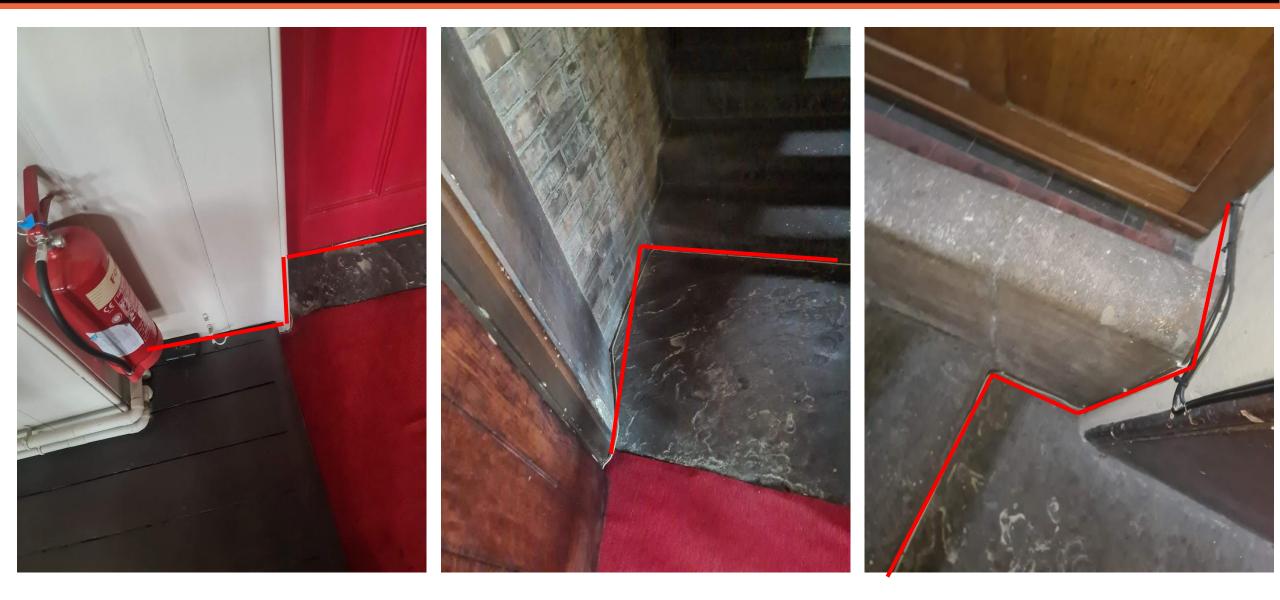

## CABLE 1 – REAR HDMI CONNECTION [BLACK CABLE]

practical visual

#### **CABLE 1 – REAR HDMI CONNECTION**

THE CABLE DROPS IN TO THE GAP BETWEEN THE FLOOR BOARDS AND THE WALL WITH EXISTING CABLES

audio visual

practical

# **CABLE 1 – REAR HDMI CONNECTION**

practical audio visual