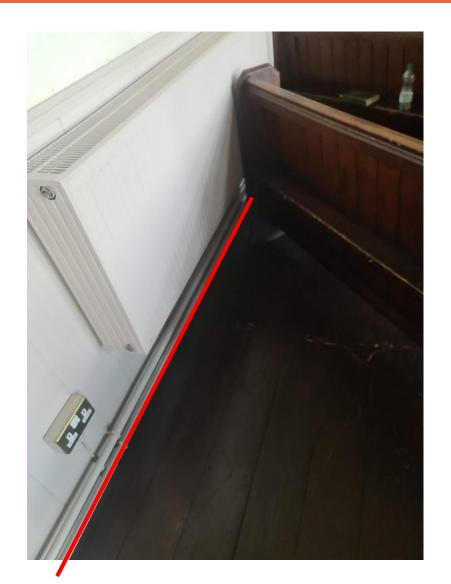

#### **CABLE 1 – REAR HDMI CONNECTION**

THE CABLE DROPS IN TO THE GAP BETWEEN THE FLOOR BOARDS AND THE WALL WITH EXISTING CABLES

audio visual

practical