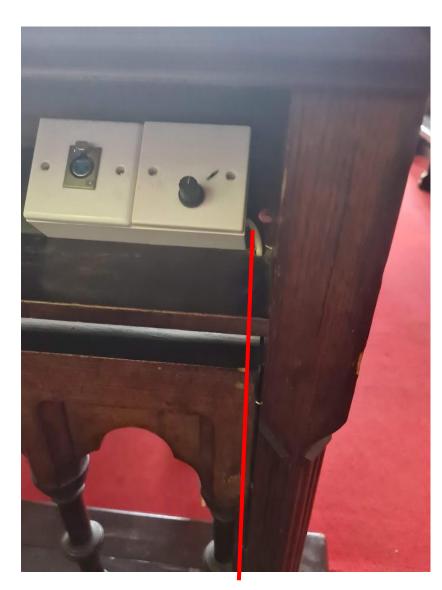

## CABLE 1 – REAR HDMI CONNECTION [BLACK CABLE]

practical visual

#### **CABLE 1 – REAR HDMI CONNECTION**

THE CABLE DROPS IN TO THE GAP BETWEEN THE FLOOR BOARDS AND THE WALL WITH EXISTING CABLES

audio visual

practical

# **CABLE 1 – REAR HDMI CONNECTION**

practical audio visual