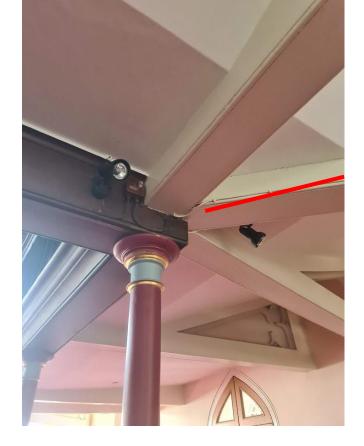

## CABLE 3– HDMI CONNECTION TO PROJECTOR FROM FRONT

practical

audio visual

THE LAST SECTION OF THE RUN WILL GO UP IN TO THE FLOOR BOARDS ABOVE. REQUIRES ROUTE TO BE FINALISED DURING WORKS