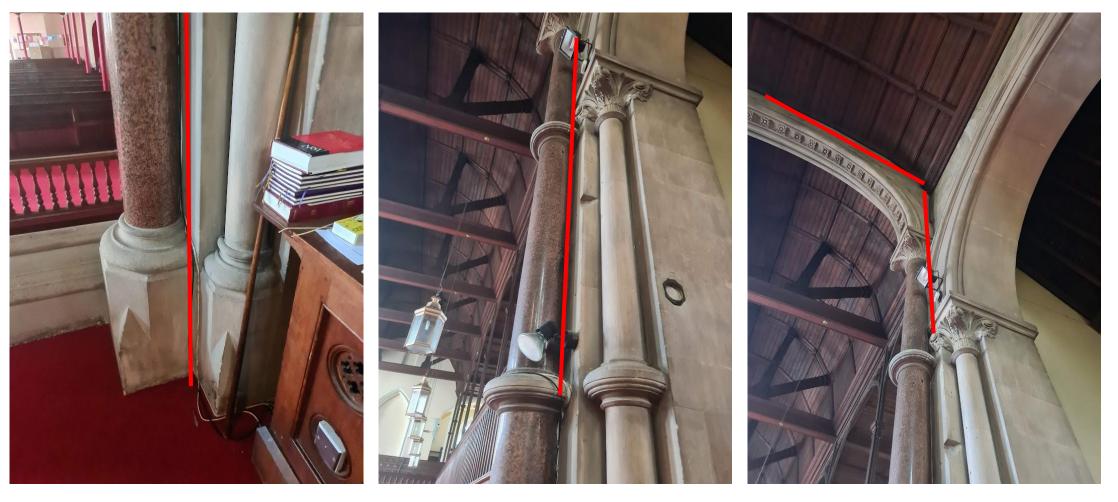

## CABLE 2– POWER TO SCREEN [BLACK CABLE]

practical

audio visual

CABLE FOLLOWS DETAIL IN THE CORNER AND EXISTING CABLES FOR MOST THE RUN

## CABLE 3– HDMI CONNECTION TO PROJECTOR FROM FRONT

practical

audio visual

CABLE FOLLOWS DETAIL IN THE CORNER AND EXISTING CABLES FOR MOST THE RUN