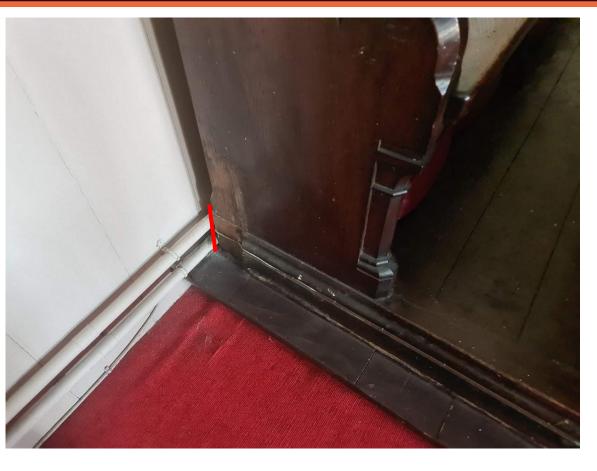

## CABLE 3– HDMI CONNECTION TO PROJECTOR FROM FRONT

practical

audio visual

THE LAST SECTION OF THE RUN WILL GO UP IN TO THE FLOOR BOARDS ABOVE. REQUIRES ROUTE TO BE FINALISED DURING WORKS