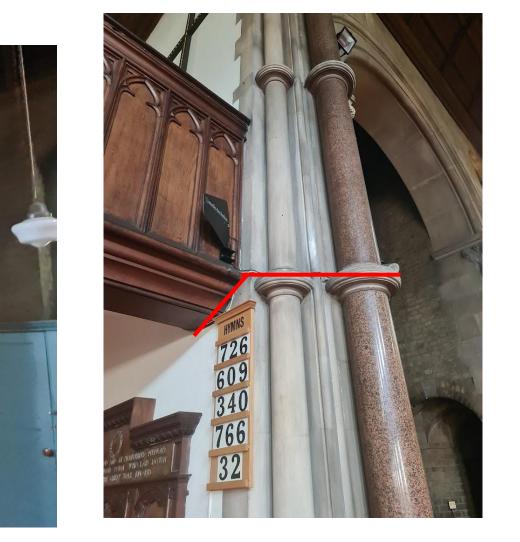

## CABLE 3– HDMI CONNECTION TO PROJECTOR FROM FRONT

practical

audio visual

CABLE FOLLOWS DETAIL IN THE CORNER AND EXISTING CABLES FOR MOST THE RUN

## CABLE 3– HDMI CONNECTION TO PROJECTOR FROM FRONT

practical

audio visual

THE LAST SECTION OF THE RUN WILL GO UP IN TO THE FLOOR BOARDS ABOVE. REQUIRES ROUTE TO BE FINALISED DURING WORKS